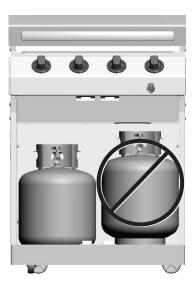

## **DANGER**

 NEVER store a spare LP cylinder under or near the appliance or in an enclosed area.

- Never fill a cylinder beyond 80% full.
- An over filled or improperly stored cylinder is a hazard due to possible gas release from the safety relief valve. This could cause an intense fire with risk of property damage, serious injury or death.
- If you see, smell or hear gas escaping, immediately get away from the LP cylinder/appliance and call your fire department.

#### LP Cylinder Removal, Transport and Storage

- •Turn OFF all control knobs and LP cylinder valve. Turn coupling nut counterclockwise by hand only do not use tools to disconnect. Loosen cylinder screw beneath bottom shelf, then lift LP cylinder up and out of cart. Install safety cap onto LP cylinder valve. Always use cap and strap supplied with valve. Failure to use safety cap as directed may result in serious personal injury and/or property damage.
- •A disconnected LP cylinder in storage or being transported must have a safety cap installed (as shown).

  Do not store an LP cylinder in enclosed spaces such as a carport, garage, porch, covered patio or other building. Never leave an LP cylinder inside a vehicle which may become overheated by the sun.

  LP Cylinder Valve